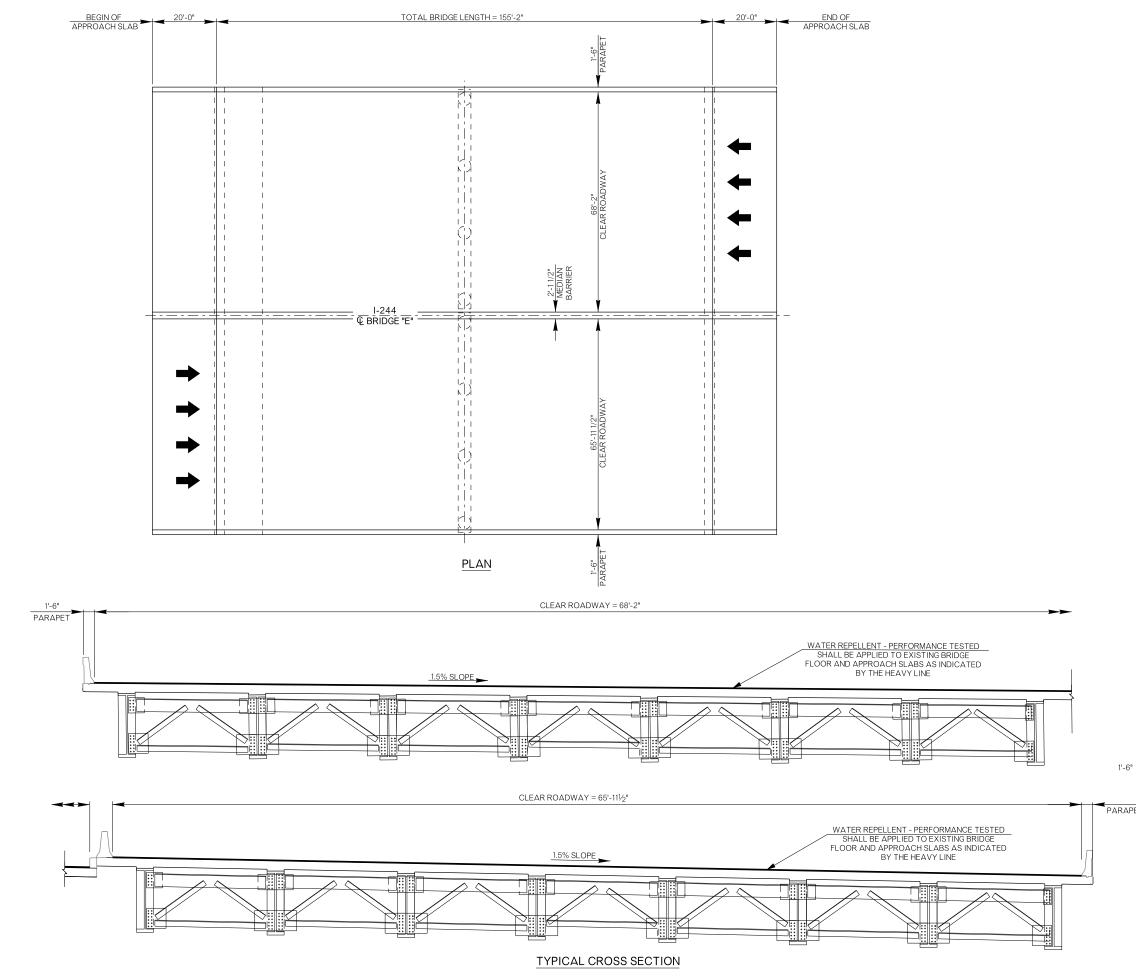

|   |              | REVISIONS |
|---|--------------|-----------|
| 0 | DECODIDITION |           |

|      | 31943(04)                                       |                         |                     |                                   |           |      |  |  |
|------|-------------------------------------------------|-------------------------|---------------------|-----------------------------------|-----------|------|--|--|
| APET | QUANTITIES                                      |                         |                     |                                   |           |      |  |  |
|      | BRIDGE 'E' - NBI 16974                          | I-244 O'                | VER DELAWARE AVENUE |                                   |           |      |  |  |
|      |                                                 | DESCRIPTION             | UNIT                | JNIT QUANTITY                     |           | (    |  |  |
|      | WATER REPELLENT (PERFORMANCE TESTED) S.Y        |                         |                     | 2,909.00                          |           |      |  |  |
|      | BRIDGE "E" TULSA CO<br>I-244 OVER DELAWARE AVE. |                         | UNTY                | Design                            | N/A       | N/A  |  |  |
|      |                                                 |                         |                     | Detail                            | DjG       | 4/16 |  |  |
|      | GENERAL PLAN AND TYPICAL SECTIO<br>(BRIDGE "E") |                         |                     | Check                             | KMS       | 6/16 |  |  |
|      |                                                 |                         |                     | Squad: MAYFIELD<br>Engr.: ELYAZGI |           |      |  |  |
|      | STATE OF                                        |                         |                     |                                   |           |      |  |  |
|      | OKLAHOMA                                        | JOB PIECE NO. 31943(04) |                     |                                   | SHEET NO. | B005 |  |  |